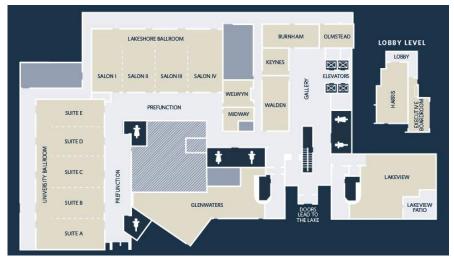

### **Round Times**

5 Rounds

Saturday, March 12

10:30am, 1:30pm, 4:30pm

Sunday, March 13

10:00am, 2:00pm

**Playing Hall** 

University Ballroom A-D

#### **Playing Hall**

Lakeshore Ballroom

### **Playing Hall**

University Ballroom E

## **Team Rooms and Breakout Spaces**

#### **Purpose**

Charlotte Chess Center
Triangle Chess
Durham Academy
Atkins High School

### Room

Harris (lobby level)
Glenwaters
Burnham
Walden

### **Purpose**

Western NC Chess Skittles Room Chess Vendor Custom Shirts

### Room

Keynes
Lakeview
Lakeview
Bottom of Escalator

**Chess Control/Registration/Help Located at Midway** 